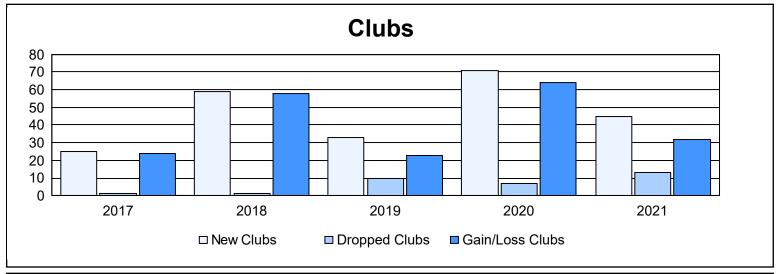

District 325A1 As of June 2021 Cumulative

| Year      | New<br>Clubs | Dropped<br>Clubs | Gain/<br>Loss<br>Clubs | New<br>Members | Charter<br>Members | Reinstate<br>Members | Transfer<br>Members | Total<br>Member<br>Added | Total<br>Members<br>Dropped | Gain/<br>Loss<br>Members |
|-----------|--------------|------------------|------------------------|----------------|--------------------|----------------------|---------------------|--------------------------|-----------------------------|--------------------------|
| 2016-2017 | 25           | 1                | 24                     | 633            | 675                | 5                    | 3                   | 1,316                    | 468                         | 848                      |
| 2017-2018 | 59           | 1                | 58                     | 597            | 1,385              | 14                   | 17                  | 2,013                    | 636                         | 1,377                    |
| 2018-2019 | 33           | 10               | 23                     | 694            | 861                | 33                   | 8                   | 1,596                    | 1,104                       | 492                      |
| 2019-2020 | 71           | 7                | 64                     | 659            | 1,566              | 68                   | 12                  | 2,305                    | 2,029                       | 276                      |
| 2020-2021 | 45           | 13               | 32                     | 1,036          | 1,074              | 16                   | 11                  | 2,137                    | 1,477                       | 660                      |
| Average   | 47           | 6                | 40                     | 724            | 1,112              | 27                   | 10                  | 1,873                    | 1,143                       | 731                      |