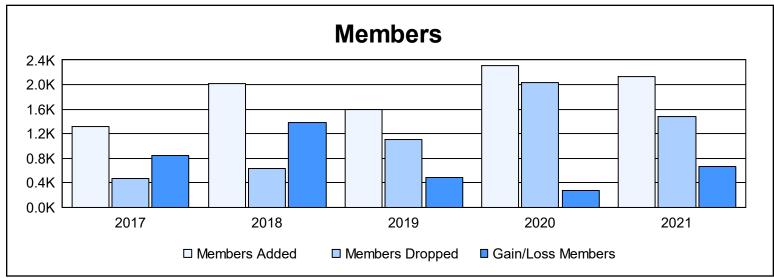

District 325A1 As of June 2021 Cumulative

| Year      | New<br>Clubs | Dropped<br>Clubs | Gain/<br>Loss<br>Clubs | New<br>Members | Charter<br>Members | Reinstate<br>Members | Transfer<br>Members | Total<br>Member<br>Added | Total<br>Members<br>Dropped | Gain/<br>Loss<br>Members |
|-----------|--------------|------------------|------------------------|----------------|--------------------|----------------------|---------------------|--------------------------|-----------------------------|--------------------------|
| 2016-2017 | 25           | 1                | 24                     | 633            | 675                | 5                    | 3                   | 1,316                    | 468                         | 848                      |
| 2017-2018 | 59           | 1                | 58                     | 597            | 1,385              | 14                   | 17                  | 2,013                    | 636                         | 1,377                    |
| 2018-2019 | 33           | 10               | 23                     | 694            | 861                | 33                   | 8                   | 1,596                    | 1,104                       | 492                      |
| 2019-2020 | 71           | 7                | 64                     | 659            | 1,566              | 68                   | 12                  | 2,305                    | 2,029                       | 276                      |
| 2020-2021 | 45           | 13               | 32                     | 1,036          | 1,074              | 16                   | 11                  | 2,137                    | 1,477                       | 660                      |
| Average   | 47           | 6                | 40                     | 724            | 1,112              | 27                   | 10                  | 1,873                    | 1,143                       | 731                      |